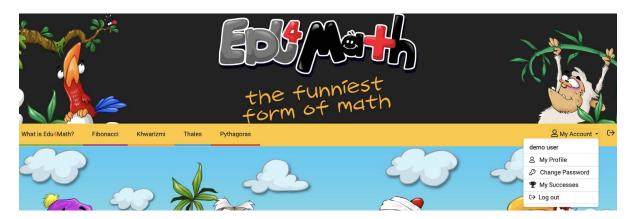

## **MY PROFILE**

• After logging in to the website, when you click on the "my account" icon located in the top right corner, your account details will appear.