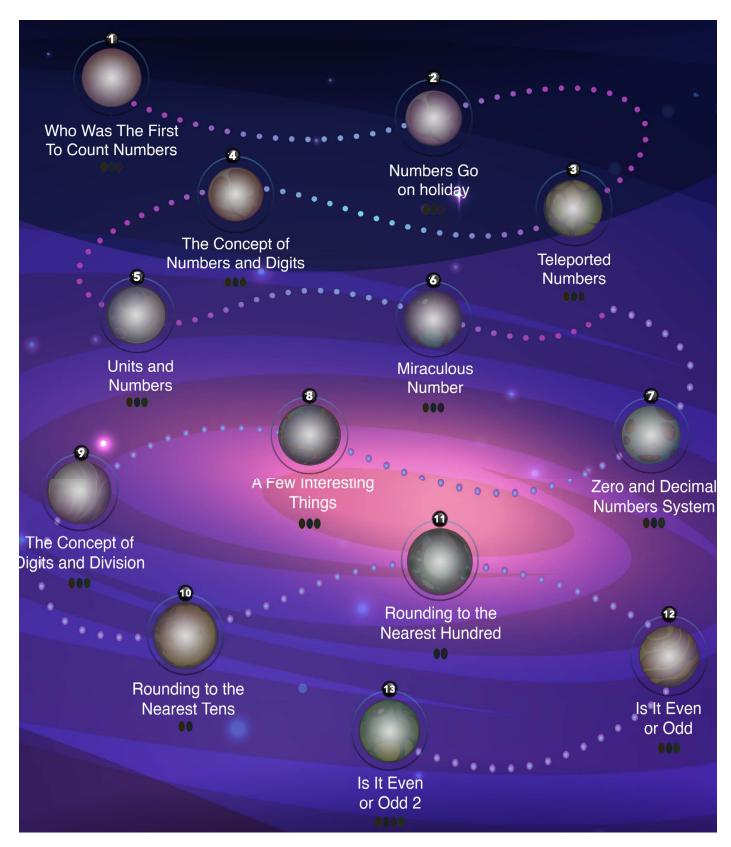

#### MAPS

- When you enter the modules, the map screen will appear.
- To unlock the maps designed with a planet theme, you need to proceed in order starting from the 1<sup>st</sup> planet.

 The contents of the planets are divided into different groups as post, video, after video and test. And as the content sections on the right-hand side are completed, they turn green.