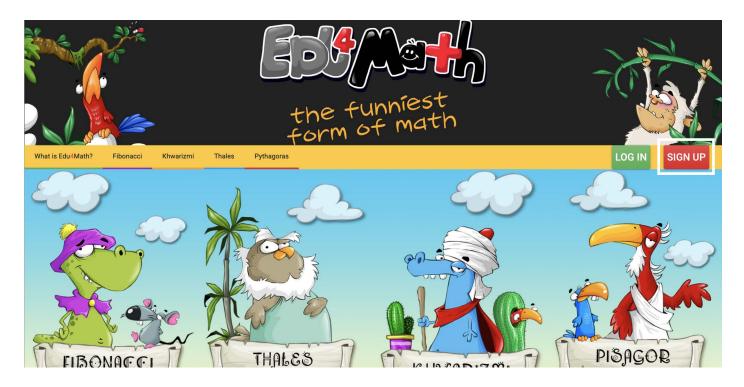

#### REGISTER AND LOGIN TO THE SYSTEM

• Type 'www.edu4mat.com' in the URL address bar of your browser and press <enter>.

• Click the <SIGN UP> button in the upper right corner of the www. edu4mat.com homepage.