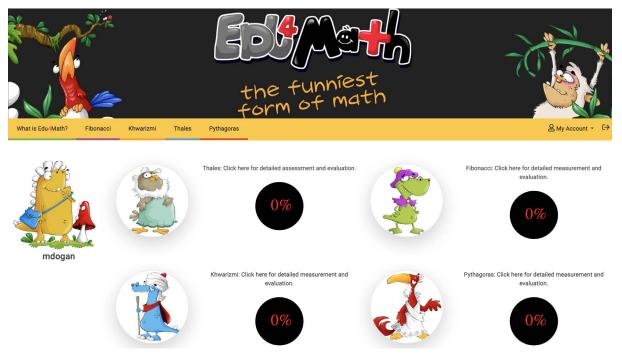

#### **MY ACHIEVEMENTS**

 After clicking on the "my account" button, you will see an "achievements" button among the information that appears. After clicking on this button, you can view the statistics prepared separately for each module. Additionally, you can perform other operations related to your account from the three buttons located on the left side of the page after entering the page.