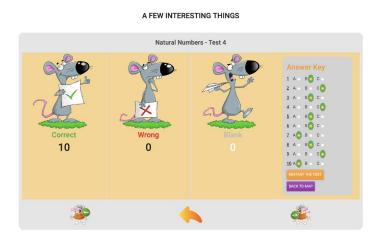

#### TEST

 In the test section of modules, there are tests related to the content of the topic.

• At the end of the test, a screen will appear where you can see your correct, incorrect, and unanswered answers.