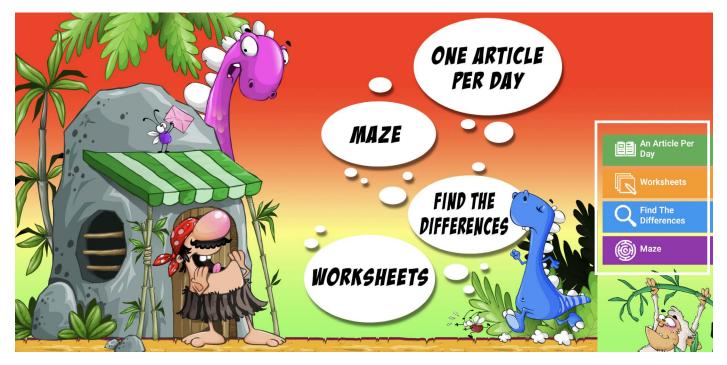

## EDUCATIONAL MATERIALS

• The educational content section consists of one article a day, maze, find the differences, and worksheets. You can access the content by clicking on the buttons indicated with icons at the bottom of the page.

## ONE ARTICLE A DAY

 The article for each day includes articles and questions on different topics for each week. You can view the articles and questions by clicking on the content.

# FIND THE DIFFERENCES

 With the find the differences section, while improving the ability to concentrate, mental abilities also increase. You can access the activities by clicking on the content of the relevant week.

#### MAZE

- The content of the maze activity helps students develop their strategic thinking skills. You can access the activities by clicking on the content of the relevant week.
  - MAZE

## WORKSHEETS

• With the Worksheets section, the student has the opportunity to reinforce the knowledge learned in the modules. You can access the activities by clicking on the content of the relevant week.