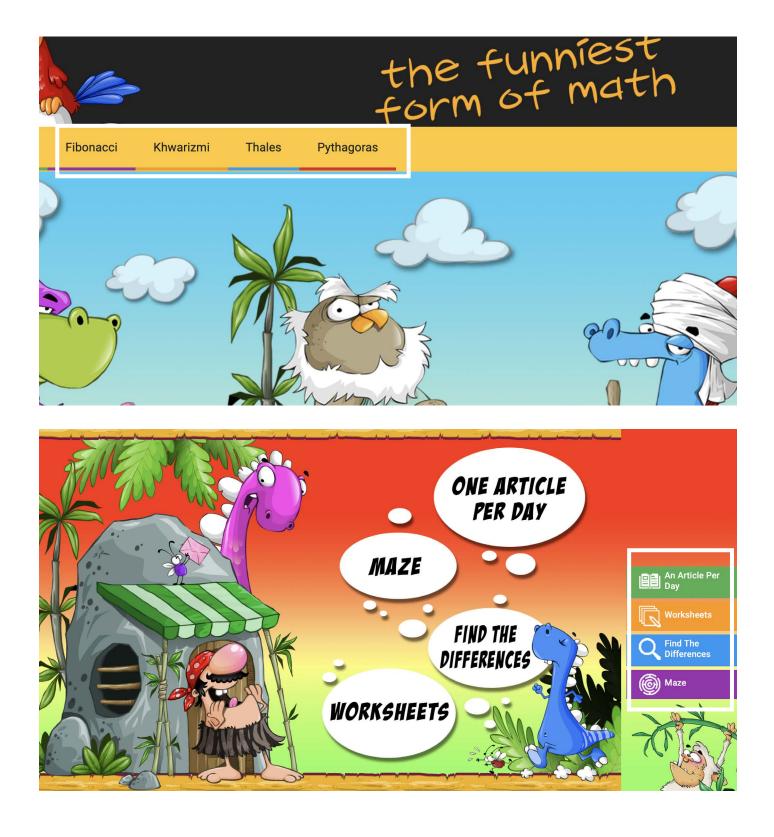

• You can access the contents of the modules by clicking on the module names in the menu.

## EDUCATIONAL MATERIALS

• The educational content section consists of one article a day, maze, find the differences, and worksheets. You can access the content by clicking on the buttons indicated with icons at the bottom of the page.